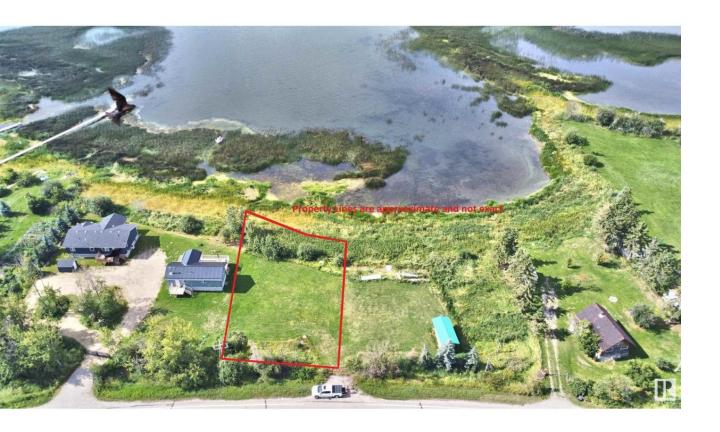

## Rural Lac Ste. Anne County Alberta

\$219,900

Come view this hard to find 83' x 153' waterfront lot on the shores of Lac Ste Anne. Close to Gunn and Alberta Beach. All ready to build your dream home or your recreational getaway. Lot is West facing for maximum sun and great Sunsets! Enjoy water sports with a sandy shore in front. Utilities are at the property line. Close to highway #43 and only 40 minutes NW of Edmonton for an easy commute. Hurry before it is gone. (id:6769)