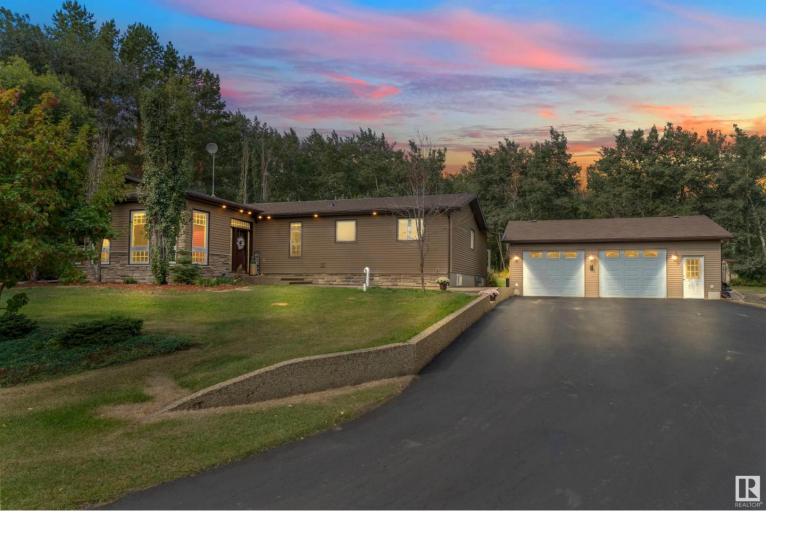

## 55312 RGE RD 241 12 Rural Sturgeon County AB

\$724,900

Step into this 5 bedroom bungalow located in the sought after community of Cameron Park. Located 5 minutes to Namao and 15 to Edmonton, St. Albert or Morinville. This neighborhood is picturesque. Extensive renovations throughout the main level done in 2023 including a full kitchen model, air conditioning, painting of the whole home and ceilings, major removal of a load bearing wall which creates such an open concept main floor. All appliances including washer and dryer were replaced in 2022. The kitchen remodel includes, an oversized fridge, 10 ft granite island and induction stove. Cistern is 2500 gallons. The layout of this home is perfect for families with three bedrooms on the main floor and two large bedrooms in the basement allows ample space for families. The main level includes a living room with windows throughout which creates the perfect spot for your morning coffee. The fully finished basement also has a wet bar and large rec room for those cozy nights with your friends and family.