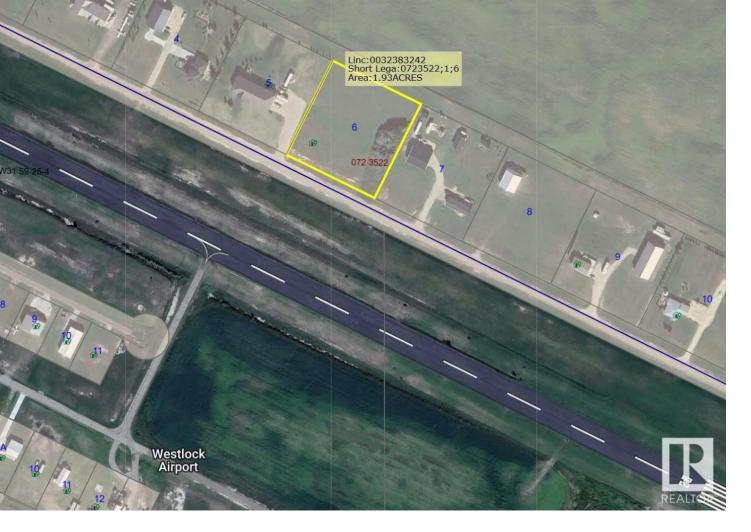

## Rural Westlock County Alberta

1.93 ACRE COUNTRY RESIDENTIAL ACREAGE LOT IN WEST AIR ESTATES! Build your dream hanger/home across from the Westlock Municipal Airport paved runway. Taxi right off the runway to your own hanger. Westlock's airport runway is 3400 ft long and 75 ft wide, there is a small 24-hour terminal with parking, card lock re-fuelling system, & solar-powered runway lights. This beautiful community has modern new homes, outbuildings and landscaping. This is a rare opportunity as there is a limited amount of empty lots remaining and currently the only one for re-sale. The subdivision is conveniently located only 1/2 mile from highway 18 and minutes from the town of Westlock and 45 minutes to St Albert. (id:6769)