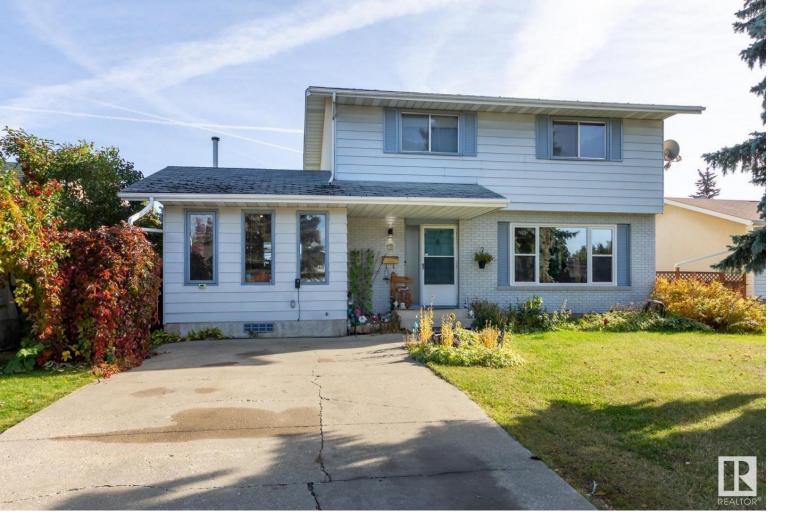

## 12 BALMORAL Drive Spruce Grove AB \$417,000

Welcome to this spectacular 2-storey home located in the desirable Brookwood neighborhood! With 2,327sqft of living space, this home offers plenty of room to grow making it the perfect choice for families looking to settle down in a welcoming community. Soak in the sunshine from the new west-facing living room window and come together for family dinners in the spacious dining room and freshly painted kitchen. Additional family room is ideal for gatherings, office, or kids' play area. All 4 bedrooms and full bath are conveniently located on the upper floor, making it easier to keep an eye on young children. Basement is finished with cozy rec room and large mechanical/laundry room with built-in countertop and cabinetry for in-home workspace. Large, fenced backyard offers plenty of space for relaxation and fun. Double detached garage, space in the back for RV/boat, plus an additional pad in the front makes day-to-day life smoother with extra parking! Excellent schools, parks, paths and nearby shopping.