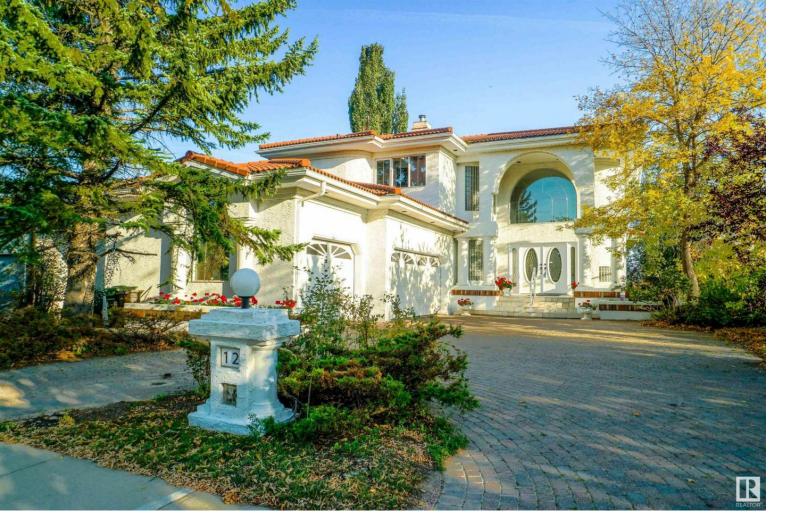

## 12 EVEREST Crescent St. Albert AB \$975,000

Absolutely stunning home nestled on the hill in the community of Erin Ridge giving you a panoramic view of St.Albert. With over 5000 sq.ft of living space in this luxury home. This home has it all! From a curved grand staircase in the foyer, leading to an extensive great room that serves as a family and living room which is ideal for social gatherings. A white kitchen with brand new appliances and a newly finished deck floor off the nook makes this home bright and energetic. Featuring granite tiles, brand new engineered hardwood floors brand new carpets, fresh paint, epoxy floors in the garage. 4 spacious bedrooms upstairs with an additional bedroom in the basement with a den. The unique layout makes this home tasteful and ideal for a growing family. Walkout basement is fully developed with an open theatre style family room, a games room area, a wet bar and an indoor hot tub area. Three car garage & a Californian curb appeal!