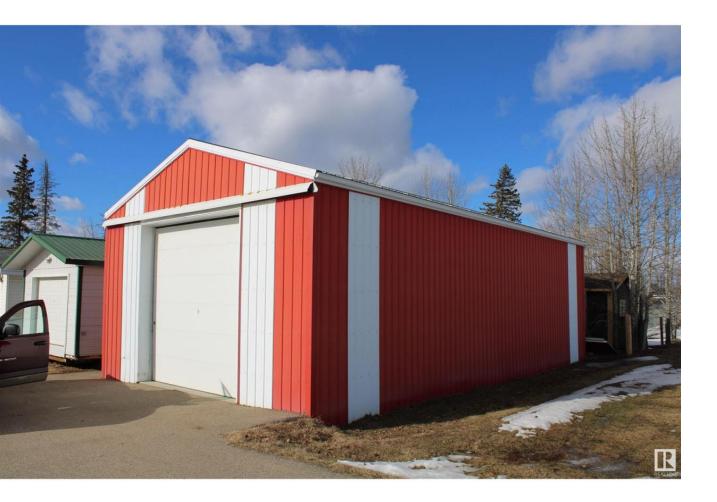

## Stony Plain Alberta \$1,000,000

1.56 Acres in the Legend Trails industrial park in Stony Plain. Multiple buildings on site for ease in operating your business immediately. 48.25'x24' metal clad building with 12'x12' overhead door has spray foam insulation, power & overhead heater (requires propane tank). There is a 980 sq.ft. metal clad building with 8' overhead door (insulated walls & roof with electrical outlets in place ready for power hook up) that is ready to be moved or leave in place and utilize. Another newer 400+/- sq.ft. vinyl exterior building with 8 overhead door (electrial outlets in place ready for power hook up) that is also ready to be moved, utilized or sell for additional funds. 46' x 30' barn has power, metal roof, insulated and has lean to on both sides and small mezzanine. (2) additional sheds onsite for added storage. All located at the end of the road and backing onto SH 770 with easy access to both Hwy 16 & 16A. (id:6769)