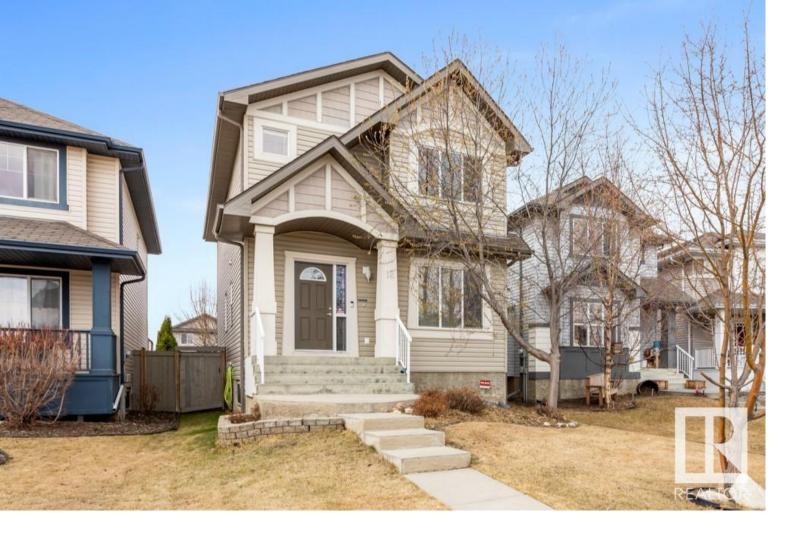

## 12 SNOW HILLS Court Leduc AB \$389,900

CHARMING 2-STOREY home in sought-after SUNTREE CUL-DE-SAC. Boasting 1615 sqft, this residence offers 3 bedrooms & 2 1/2 baths. Inside, you'll be greeted by an OPEN CONCEPT layout enhanced by HARDWOOD FLRS & natural light pouring in through LRG WINDOWS. The kitchen is equipped w/ a NEW FRIDGE & corner pantry. Sunken living room features a cozy CORNER FP, & main floor den makes a perfect OFFICE/HOBBY room. 1/2 bath finishes this level. Upstairs, you'll find newer carpets & 3 bedrooms, each w/ LRG CLOSETS. The primary boasts a FULL ENSUITE bath, providing a private oasis. Unfinished basement offers endless potential for customization. Stay comfortable year-round w/ A/C, and enjoy the convenience of a DBL DETACHED GARAGE (20x22) accessed by paved back lane. LANDSCAPED YARD is a delightful retreat w/ a 2-TIERED DECK (natural gas hookup) & a BACKYARD POND, a perfect place to entertain. Situated close to schools, parks, shopping, & more! Don't miss out on this fantastic opportunity to call Suntree home! Listing Presented By: