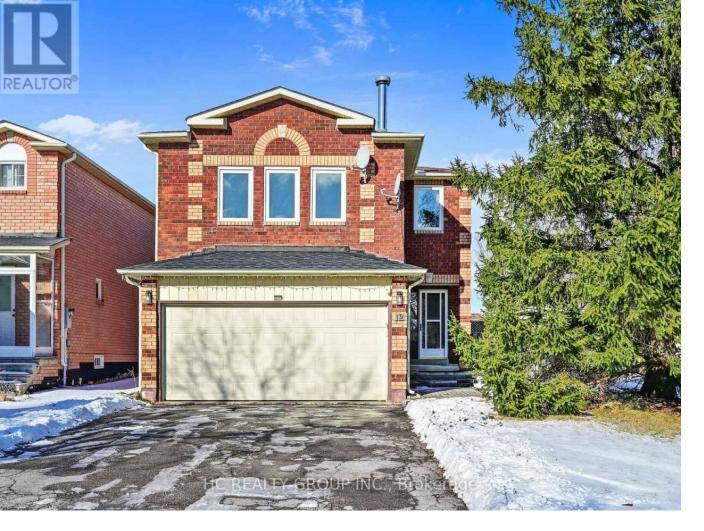

## 12 Squire Drive Richmond Hill Devonsleigh Ontario

\$1,399,900

Well Maintained Corner Residence In High Demand Location, Quiet Street, South Facing, No Sidewalk. Open Concept Layout, Vintage Design, Kitchen With Breakfast Area & Walk-Out To Rear Yard, Kitchen Cabinet Refinished, Smooth Ceiling, Pot Lights All Over, Hardwood Flooring, Freshly Painted, Vinyl Windows. Interior Access To Garage, 2/F Bright & Spacious Family Room With Fireplace, 4 Bedrooms. Basement Finished With A Spacious Recreation Room. Back & Side Yard With Concrete Slab Pavement, Storage Shed. Close To Schools, Parks, Shops, Restaurants, Supermarket, Viva Transit & More. \*\*EXTRAS\*\* All Existing electric light fixtures & Window Coverings, Fridge, Stove, B/I Dishwasher, Washer & Dryer, Cac, Garage Door Opener & Remote Control. (id:6769)