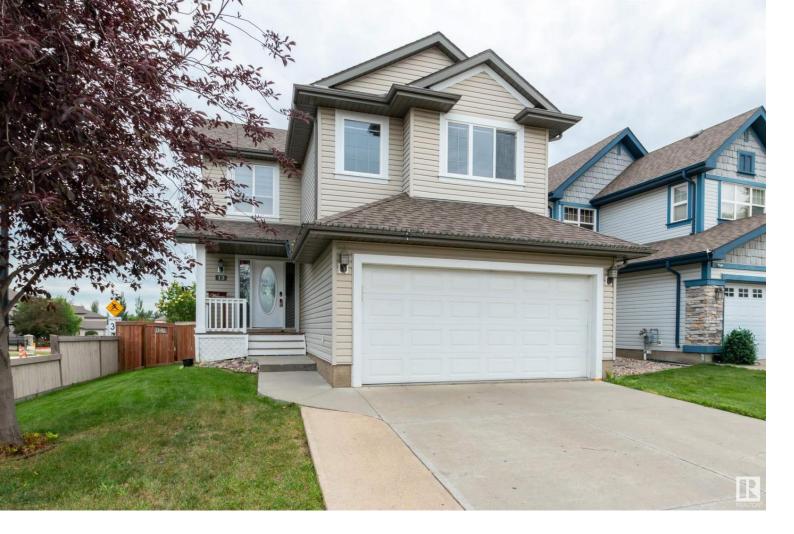

## 12 SUMMERCOURT Close Sherwood Park AB

\$555.707

Come live in SENSATIONAL SUMMERWOOD! This beauty is situated on a large corner lot and is ready for immediate possession! Featuring a fabulous open design with 2100 square feet plus a partially finished basement. (Roughed-in for future bathroom). Large entry way, gleaming hardwood floors, a huge open dining area and a GORGEOUS KITCHEN! Renovated with new Quartz counter tops, huge island, newer appliances & pantry. Spacious living room with gas fireplace plus lots of windows throughout! Main floor powder room & mud room area. Upstairs has new flooring, a BIG Bonus Room with vaulted ceilings, 3 bedrooms, a 4 piece bathroom and convenient laundry room. The Primary Bedroom features a BEAUTIFUL 5 piece ensuite and walk-in closet. The basement offers a family room, flex area and storage space. BIG BACKYARD with beautiful trees, deck and large patio area! Double attached and finished garage with built-in cabinets. CENTRAL A/C too! Close to parks, trails and shopping! Visit REALTOR(R) website for more information.