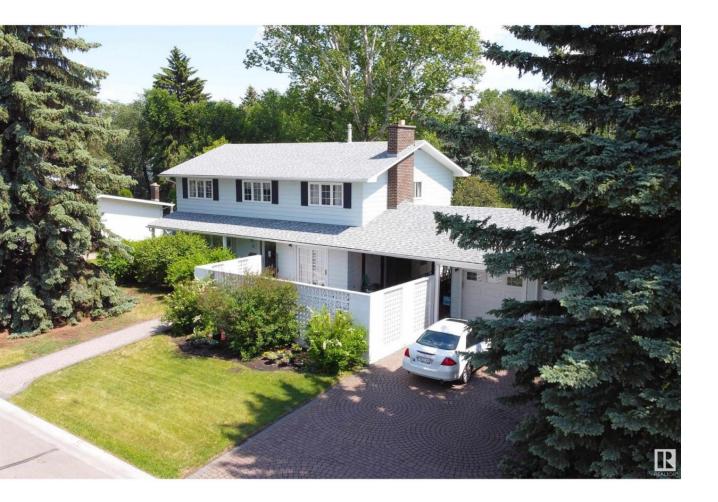

## Sherwood Park Alberta

RARE FIND - Broadmoor Village Backing Broadmoor Golf Course on a MASSIVE 1,094 SQ M LOT! This wellmaintained 2-storey offers over 2,700 sq ft plus an unfinished basement ready for your vision. Featuring 5 large bedrooms all on the upper level, this home is perfect for a growing family. The main floor has hardwood flooring in the family room with a cozy wood-burning fireplace and a separate living room with a functional layout. A front private courtyard adds character, and the yard is beautifully groomed with mature landscaping with complete privacy from neighbours. Wheelchair accessible and full of vintage charm, this home offers solid bones with the potential to renovate or preserve its original style. Walk to Festival Place, Centre in the Park, schools, and trails - an unbeatable location with space, privacy, and long-term upside. Whether you're looking to build, renovate, or enjoy it as-is, this is a one-of-a-kind opportunity in the heart of Sherwood Park. (id:6769)