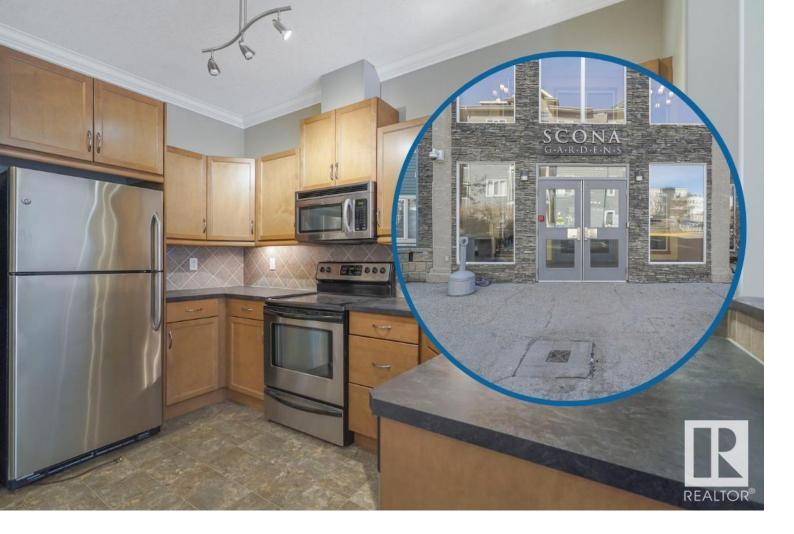

## Edmonton Alberta

\$235,000

Welcome to the lifestyle upgrade--right in the heart of Ritchie. Visit the REALTOR(R)s website for more details. This pet-friendly, main-floor condo makes every day easier as part of a maintenance free lifestyle overlooking the fountain in Scona Gardens. Everything you need is in this efficient two bed, two bath floor-plan made bright with south facing windows. Plus, it's got the extras including in-suite laundry, central A/C, & a heated underground parking stall (just steps from the nearby elevator!) that includes storage cage. Scona Gardens has so many perks with deluxe indoor visitor parking, a rentable guest suite for your visitors, a gym, workshop, car wash & a bicycle room for your River Valley enjoyment. All this in desirable Ritchie, just minutes to Whyte Ave, U of A & great experiences at the farmer's market, restaurants, & festivals. Whether you're rightsizing or buying your first place, this well-equipped unit is your fresh start in Ritchie. This is convenience. This is comfort. This is home. (id:6769)