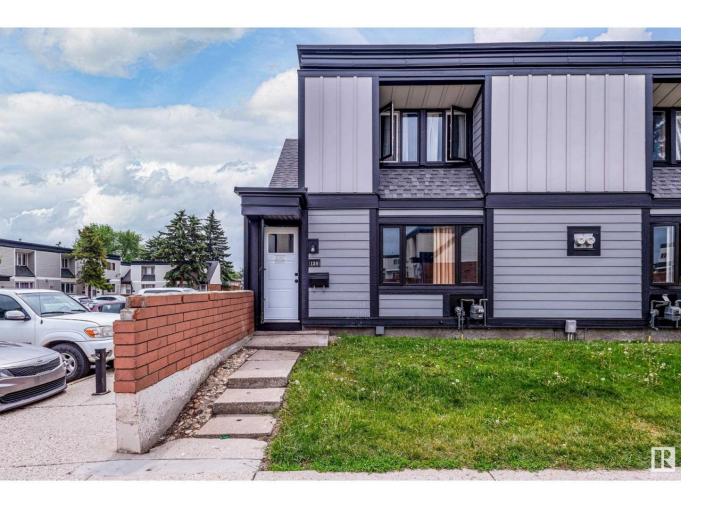

## Edmonton Alberta

\$165,000

Parkhaven condo complex located in Rundle Heights is perfect for an investor. 3 bedroom, 1.5 baths townhouse is an end unit near your parking stall. The complex has new siding, new windows and doors. Inside there is a white kitchen and Lino floor with a large dinning room. The living room has laminate flooring and a large window out to the yard. Up stairs the 3 bedrooms all have carpet and the main 4 pcs bath completes the 2nd floor. The basement is unfinished but useful for storage. Come have a look! (id:6769)