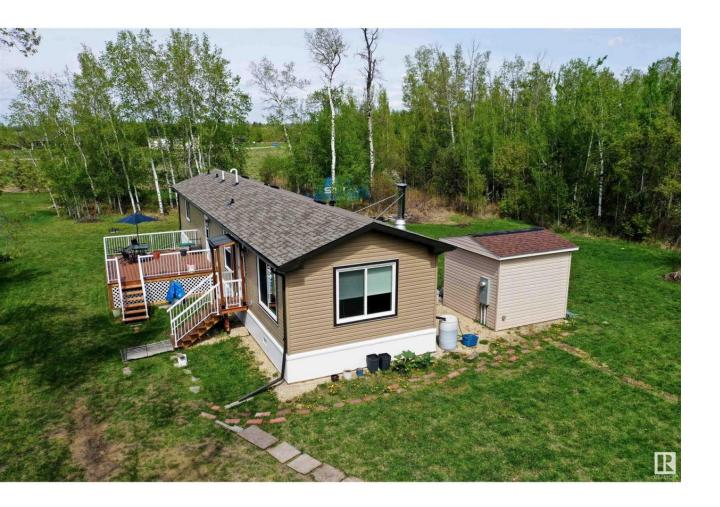

## Rural Leduc County Alberta

\$439,900

Dreaming of country living? This 9.56 acre property might be the one for you! Almost new modular home (2023) in great condition with well and septic. Inside, a welcoming living area blends convenience with rustic warmth. In the living room, the wood-burning stove serves as a focal point, while expansive windows invite natural light & offer views of the property. The kitchen showcases the natural light and has plenty of cabinet and counter space. 2 bedrooms, 2 bathrooms (including ensuite) and 1,056 sq ft ensure plenty of room and the primary suite includes a walk-in closet. Outside there are mature trees, lawns, a shed, and so much space! Majority of the property is level and likely sub-dividable. (id:6769)