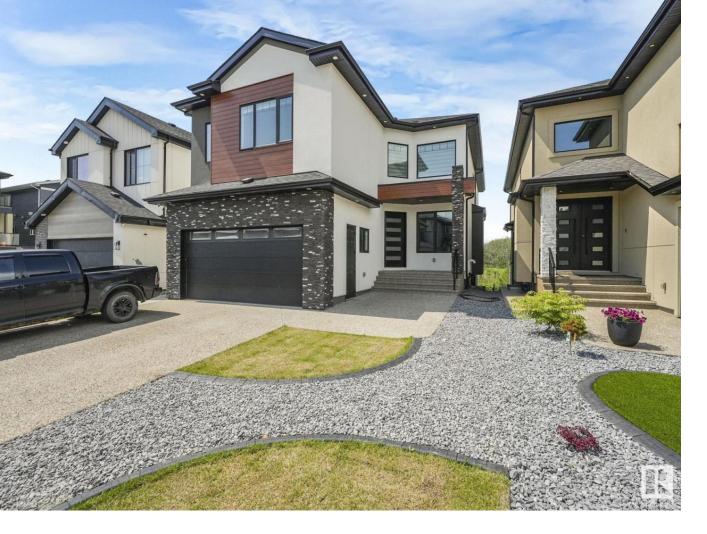

## Edmonton Alberta

Welcome to this beautifully designed custom walk-out home with an attached double garage, located right in the heart of the Charlesworth community. This home has everything you've been looking for style, space, and stunning views. The main floor features a bright, open-concept layout with two living rooms and two dining areas, perfect for both everyday living and entertaining. There's also a convenient main floor bedroom with a full bathroom ideal for guests, extended family, or multigenerational living. Throughout the home, you'll find upscale finishes like LED crystal lighting, hardwood flooring, and granite countertops. Large windows flood the space with natural light and showcase beautiful views of the tranquil pond. With 7 bedrooms total, plus a fully finished legal 2-bedroom suite, there's plenty of room for a growing family or rental income potential. The finished walk-out basement adds even more flexible living space to enjoy. (id:6769)