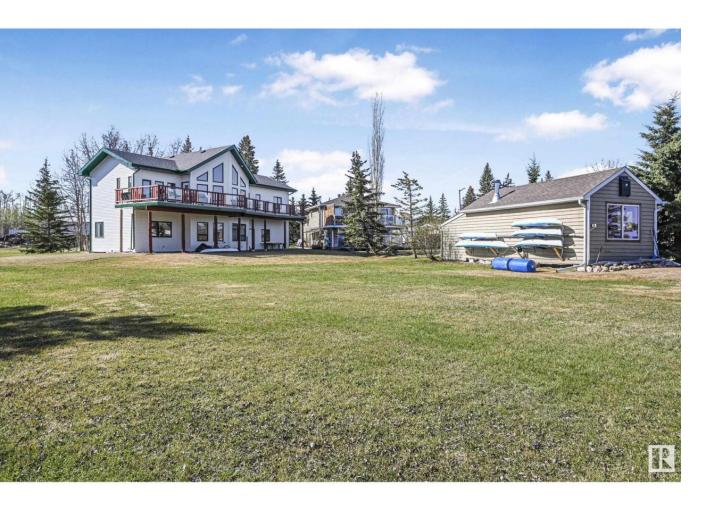

## Rural Leduc County Alberta

\$774,990

Welcome to lakeside living at Wizard Lake. This beautiful 2,220 sq ft two-storey home sits right on the water at the east end of the lake, offering stunning west-facing views and sunsets. It features a newer roof and brandnew siding. The upper level boasts an open-concept kitchen and dining area with vaulted ceilings and floor-to-ceiling windows. Step out onto the expansive deck to relax or entertain with lakefront views. Also on the upper floor is a laundry room, half bath, and a spacious master retreat with a walk-in closet and spa-like ensuite, including a double-sided fireplace shared with the soaker tub. The fully finished lower level offers two additional bedrooms, a second living room, a four-piece bathroom, and access to the oversized double garage. Enjoy year-round lake life just 30 minutes from Edmonton. (id:6769)