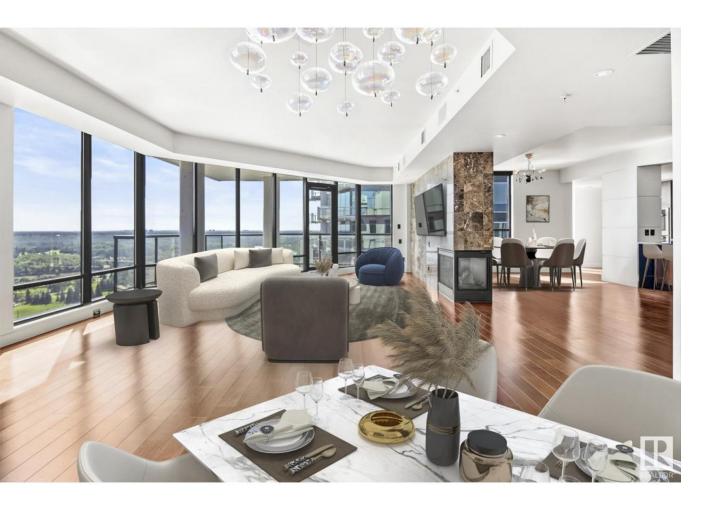

## Edmonton Alberta \$1,787,000

Elevate your lifestyle in Edmonton's Illuminada II penthouse, occupying the entire top floor with stunning views where the eye skips delighted over the verdant expanse of the Edmonton River Valley. This glamorous residence offers unparalleled scale and style. Accessed by exclusive elevators, the private entrance foyer opens into a magnificent living room, complemented by stunning vistas from ever angle. Currently configured with 4 bedrooms, the flexible floor plan invites endless possibilities. Enjoy entertaining in the open-concept space, featuring a marble-encased fireplace and a gourmet kitchen with Sub-Zero, Wolf, Miele appliances. With a master suite oasis and the convenience of four titled parking stalls, this penthouse epitomizes luxury living at its finest. \*some photos are virtually staged\* (id:6769)