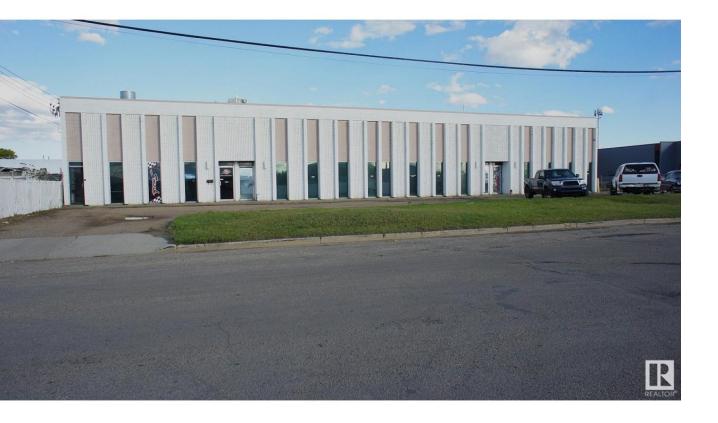

## Edmonton Alberta \$1,910,000

11,400 SF freestanding 4 bay warehouse on .77 acres of land in Dominion Industrial Park. Current owner is retiring and occupies the middle two bays that will be vacated upon the winding down of his business so this would be an excellent opportunity for an owner user to own their space and enjoy the additional income from the other two tenants or an Investor looking for income producing property. Each bay has a load bearing mezzanine above the front office developments that has not been included in any sizing. Bay 1 - 2130 SF with 1 dock and 1 grade door, Bay 2 - 2790 SF with 1 grade door, Bays 3 & 4 - 3240 SF each with grade loading. Fenced and secured yard. (id:6769)