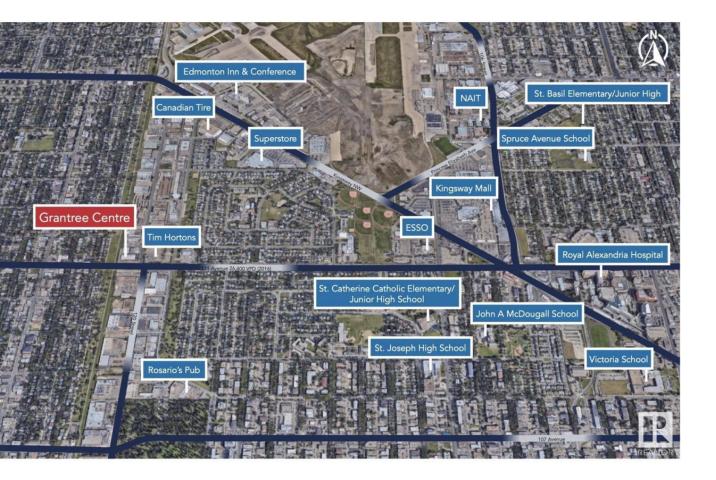

## Edmonton Alberta

Incredible central location and almost 4400 sq feet! Located along buy 111 th Ave with over 26000 vehicles per day. An abundance of parking for tenants and customers with easy access across from 111 Ave and a short drive to Yellowhead trail and downtown Edmonton. Open concept space that is ideal for medical, professional, and retail. Built out currently as a pet grooming business. Op costs include gas and water (id:6769)