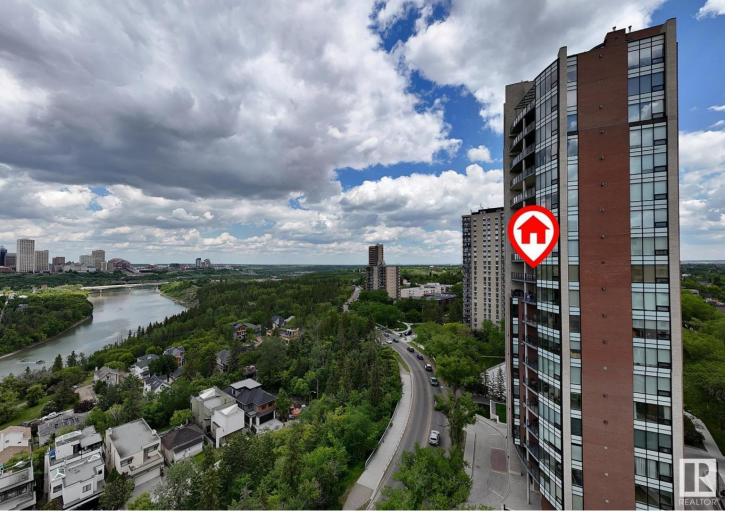

## 10035 SASKATCHEWAN Drive 1201 Edmonton AB

\$1,750,000

Extraordinary, luxury condo, one of Edmonton's most sought after buildings. This condo has 2200+sq feet of luxury living pared with spectacular River Valley views. Benefit from Concierge Service. Ascend by private elevator directly to this 12th floor residence. Step onto the magnificent wood & carpet flooring throughout; see the panoramic view of Edmonton's stunning River Valley! This condo has two bdrms, two upscale bathrooms. The bathrooms include Jacuzzi tub, steam shower and in floor heating. Open in design, the kitchen has high end appliances, Sub Zero fridge, granite countertops, beautiful back splash and high end cabinetry. A bright laundry room, Huge Balcony with gorgeous River Valley and city views, 2 underground titled parking stalls side by side. Plus a full underground oversized double enclosed garage. Full AC, exercise & guest suite. Watch the boats on the river, the light show on the High Level Bridge or the colours of autumn in the River Valley. ONE OF A KIND!!!