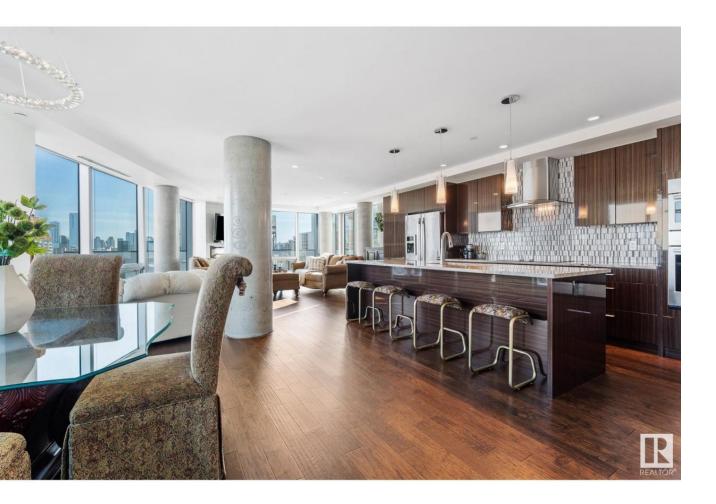

## Edmonton Alberta \$610,000

Welcome to The Pearl Tower, where luxury living meets breathtaking views in the heart of Edmonton's River Valley & Downtown. This immaculate open concept is on the 12th-floor condo with 2 bedrooms & 2 bathrooms with U/G parking & storage cage. The kitchen & dining room boast DOWNTOWN VIEWS. The bright, spacious living room has beautiful views and steps out to your SE BALCONY WITH BREATHTAKING RIVER VALLEY VIEWS. Upgrades include engineered hardwood, granite counters, A/C, blinds, extra kitchen cabinetry, a Master ensuite with a steam shower, B/I closet organizers, and a balcony with city views. 2nd bedroom also has built-in closet organizers. First-class 24 hour CONCIERGE and amenities include the U/G visitor parking, car wash, fitness facility, and social room with an outdoor patio. The Pearl is one of the TALLEST condo towers with floor-to-ceiling glass walls. River Valley walking paths and Safeway outside your door. Walk to, Victoria Golf Course, restaurants, Rogers Place and MacEwan University. (id:6769)

Living room 5.38 m X 6.39 m Dining room 4.44 m X 5.09 m Kitchen 5.38 m X 2.6 m **Primary Bedroom** 3.88 m X 3.38 m **Bedroom 2** 3.22 m X 3.9 m

Listing Presented By:

Originally Listed by: Rimrock Real Estate