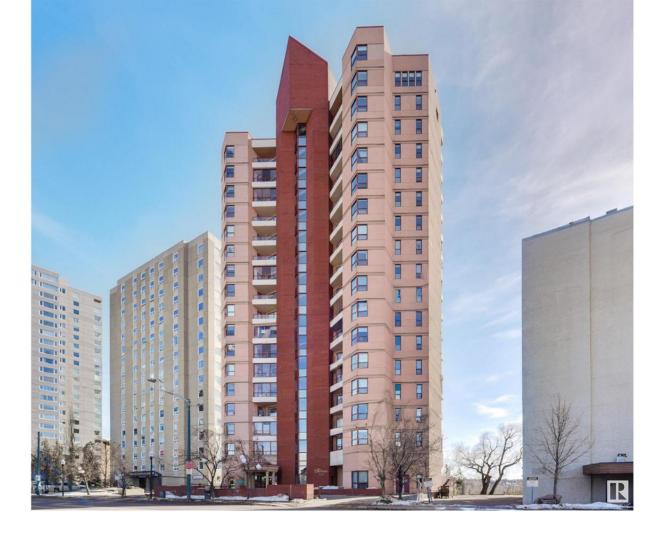

## Edmonton Alberta

\$495.000

PANORAMIC RIVER VALLEY & CITY VIEWS from this 1621 sq.ft. 2 bedroom 2 bathroom condo in THE GLENORA conveniently located on Jasper Ave. with the bus at your door, close to restaurants, unique shops, Art Galleries, coffee shops & quick access to the Brewery & Ice Districts & the river valley trails. South, north & east exposures with an enclosed south balcony off the living & dining area & a north facing balcony off of the master bedroom. Floor to ceiling windows in the living area. Eating area in the kitchen & a formal dining room. Brazilian cherrywood hardwood flooring throughout. Corian kitchen counter tops. 3 piece main bathroom with a walk-in shower across from the 2nd bedroom. 4 piece ensuite bathroom with a jetted tub, walk-in shower & a walk-in closet. Large storage room w INSUITE LAUNDRY, A/C. 2 U/G PARKING. Social & fitness rooms, private patio area, guest suite, U/G visitor parking, 45+. Condo fees include the heat, water, power & classic cable. Elevators & exterior updated. Shows very well! (id:6769)