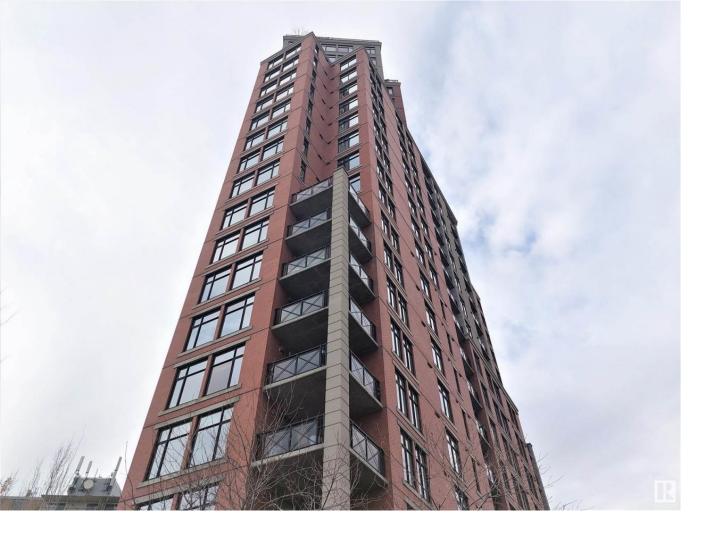

## Edmonton Alberta

Welcome to Jasper Properties!!!! This CONCRETE building is located minutes away from DOWNTOWN. This spacious CORNER UNIT comes with over 1300 square feet. When entering the unit you come to open concept layout with a large living room featuring a FIREPLACE, a dining area and a kitchen with all your essential STAINLESS STEEL appliance and BREAKFAST ISLAND. . This area has engineered HARWOOD throughout. The master bedroom features an ENSUITE BATHROOM and WALK-IN CLOSET. There is a additional bedroom, FLEX SPACE/DEN and a full bathroom. Enjoy the summers on the dedicated balcony with stunning views and the convenience of a large underground parking stall. This building comes with a FITNESS ROOM and is close to all amenities including shopping, restaurants, schools, public transportation, RIVER VALLEY, ICE DISTRICT and downtown living!!!! (id:6769)