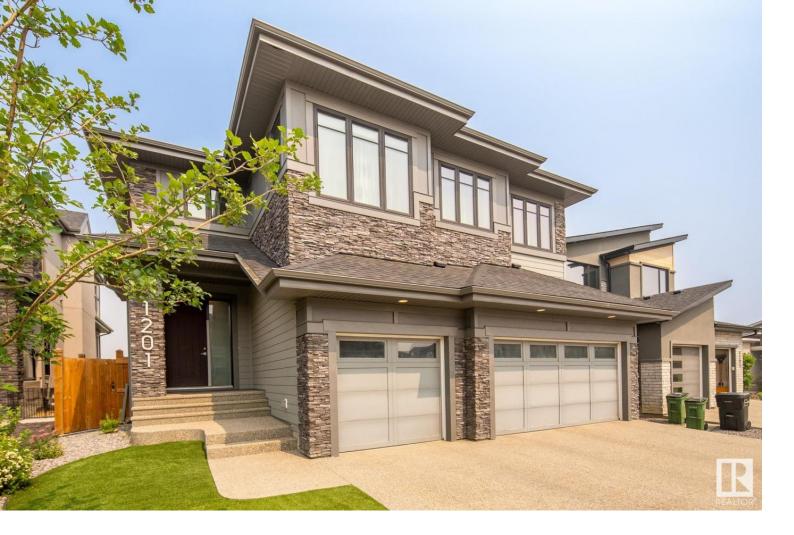

## 1201 HAINSTOCK Green Edmonton AB

\$1,139,900

Introducing a luxurious 2 Storey home custom built by Kimberley Homes in prestigious Jagare Ridge. This ideal family home boasts over 2900 sq/ft featuring 4 upper level bedrooms plus a 5th bedroom on the main level with a full en suite, 4.5t total baths, a bright and open great room, gourmet kitchen with modern cabinetry, upgraded appliances & quartz countertop plus a convenient second butler's kitchen and spacious dining area, an upper level bonus room, main floor walk through laundry and mud room, a large rear no maintenance deck, a triple attached garage all situated on a great lot backing onto a green space. Located next to a golf course and many great amenities, this home shows like new and is a must see!