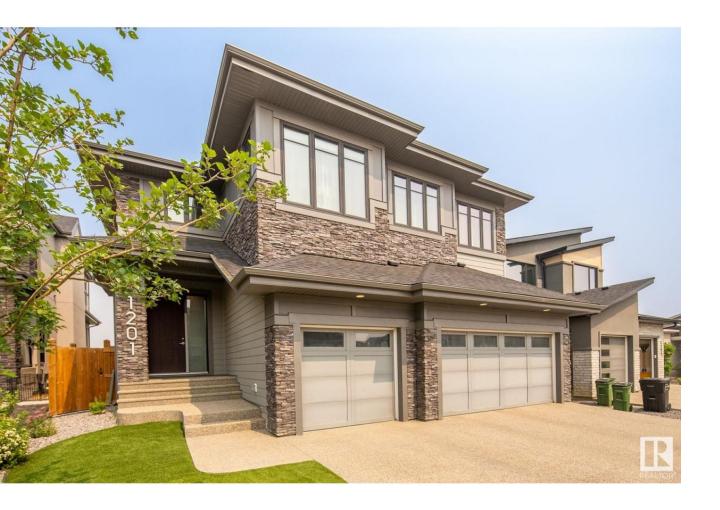

## Edmonton Alberta

\$1,099,900

Introducing a luxurious 2 Storey home custom built by Kimberley Homes in prestigious Jagare Ridge. This ideal family home boasts over 2900 sq/ft featuring 4 upper level bedrooms plus a 5th bedroom on the main level with a full en suite, 4.5t total baths, a bright and open great room, gourmet kitchen with modern cabinetry, upgraded appliances & quartz countertop plus a convenient second butler's kitchen and spacious dining area, an upper level bonus room, main floor walk through laundry and mud room, a large rear no maintenance deck, a triple attached garage all situated on a great lot backing onto a green space. Located next to a golf course and many great amenities, this home shows like new and is a must see! (id:6769)