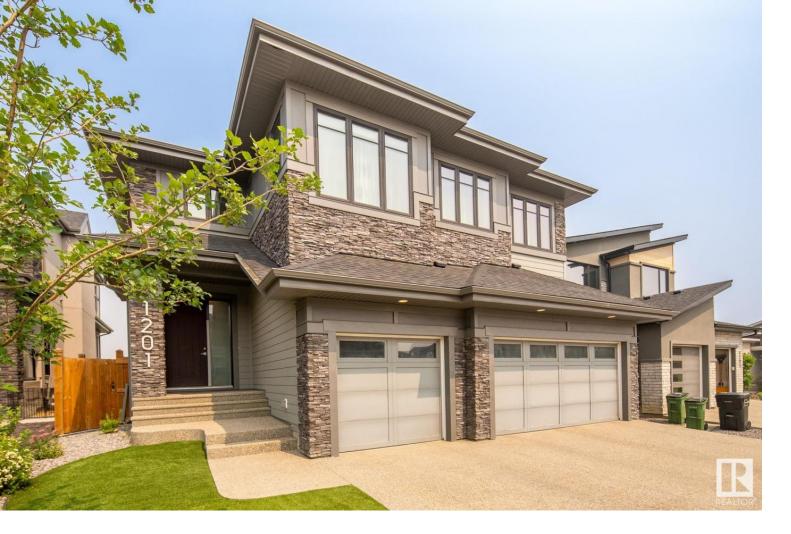

## 1201 HAINSTOCK GREEN Green Edmonton AB

\$1 099 900

Introducing a luxurious 2 Storey home custom built by Kimberley Homes in prestigious Jagare Ridge. This ideal family home boasts over 2900 sq/ft featuring 4 upper level bedrooms plus a 5th bedroom on the main level with a full en suite, 4.5t total baths, a bright and open great room, gourmet kitchen with modern cabinetry, upgraded appliances & quartz countertop plus a convenient second butler's kitchen and spacious dining area, an upper level bonus room, main floor walk through laundry and mud room, a large rear no maintenance deck, a triple attached garage all situated on a great lot backing onto a green space. Located next to a golf course and many great amenities, this home shows like new and is a must see!