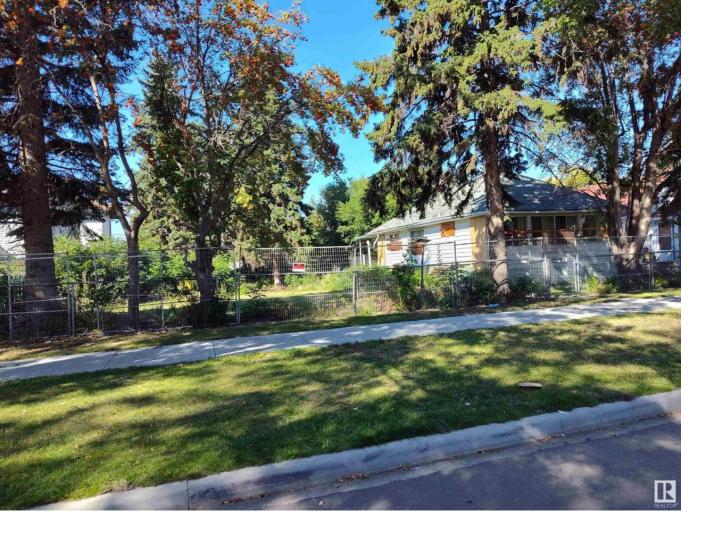

## Edmonton Alberta

\$459,900

1) VACANT LOT AT 12014 81 ST NW, EDMONTON, AB. LOT SIZE IS 15.2 M OR 50 FT WIDE X 45.7 M OR 150 FT LONG. SMALL SCALE RESIDENTIAL (SR) ZONING. 2) LOT WITH OLD HOUSE 12016 81 ST NW, EDMONTON, AB. LOT SIZE IS 11 M OR 33 FT WIDE X 45.7 M OR 150 FT LONG. SMALL SCALE RESIDENTIAL (SR) ZONING. 3) BOTH LOTS WILL MAKE 83 FT WIDE X 150 FT LONG. 4) Property tax for 12014 81 St is \$1,693.92 for 2024. Property tax for 12016 81 St is \$3,221.96 for 2024. (id:6769)