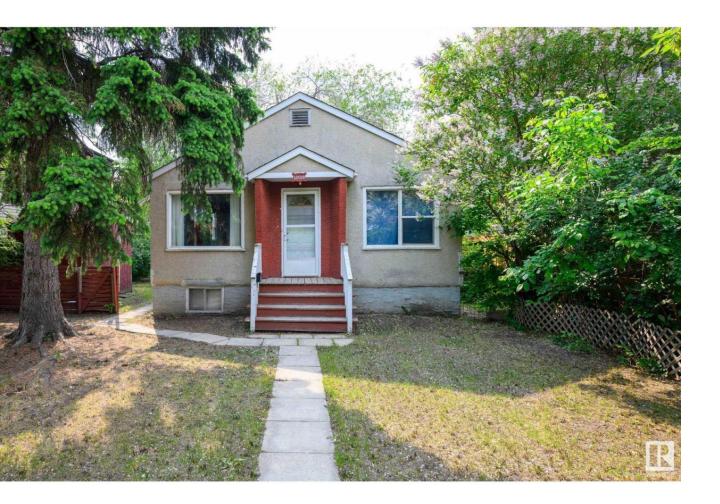

## Edmonton Alberta

\$399,900

Welcome to this CHARACTER-FILLED gem in the MATURE AND TREE-LINED community of Prince Charles. The main floor features two SPACIOUS bedrooms, a full bathroom, and a welcoming living area. Downstairs, you'll find a one-bedroom LEGAL SECONDARY suite, perfect for RENTAL INCOME, extended family, or a private guest space. Set on a LARGE (50' X 140') LOT, this home offers a beautifully treed yard that feels like a PRIVATE URBAN RETREAT, ideal for relaxing or entertaining. Whether you're a homeowner looking for VINTAGE CHARM with MODERN POTENTIAL, an investor eyeing REDEVELOPMENT in a community PRIMED FOR GROWTH and strong rental demand, this property delivers. With QUICK ACCESS to downtown, transit, schools, and amenities, the location is as strategic as it is serene. A RARE BLEND of character, INCOME POTENTIAL, and LONG-TERM UPSIDE, don't miss your chance! (id:6769)