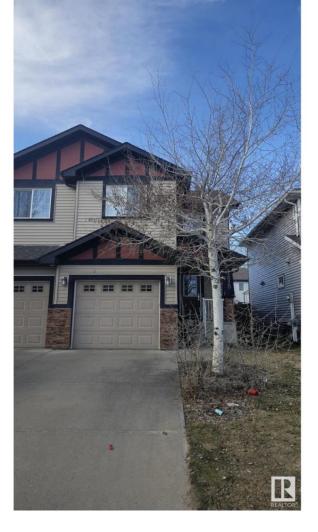

## Edmonton Alberta

This two-story half duplex features an open-concept main floor with granite countertops, hardwood floors, corner gas fireplace, a convenient 2-piece bathroom and direct access to the single attached garage. and access to a fenced backyard with BBQ gas line. Upstairs offers a spacious primary suite with walk-in closet and ensuite, 2 more bedrooms, a full 4-piece bathroom, and upper-level laundry. Located near schools, parks, transit, and shopping--everything you need is close by! (id:6769)