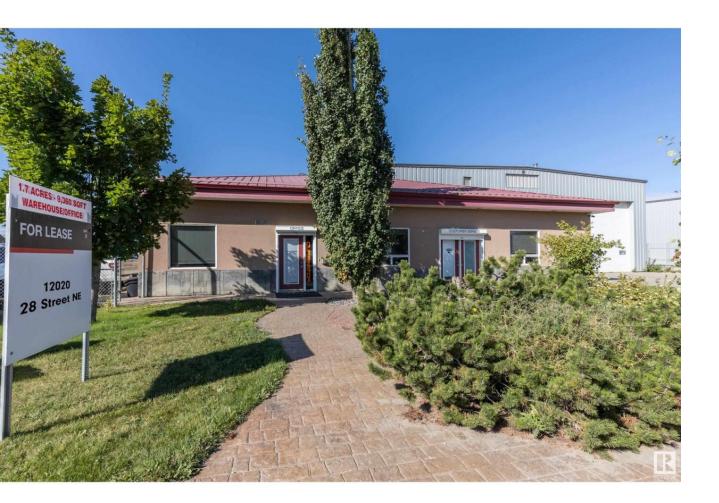

## Edmonton Alberta

This 9,360 sqft industrial building sits on 1.7 acres fully fenced and compacted gravel yard, and is located in a prime industrial area, close to the Yellowhead and Anthony Henday. There is 2,160 sqft of office space comprised of 3 private offices, 2 washrooms, kitchen area, boardroom, file storage and bullpen to accommodate up to 6 additional offices. Office finishings are top grade. The shop area consists of double drive thru bays with 16 overhead doors, 50x100 and wash bay 25x100 drive thru. (id:6769)