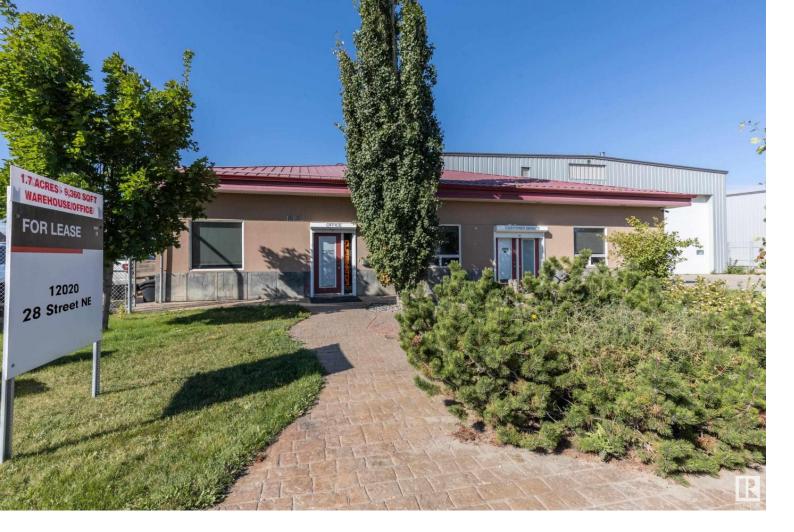

## 12020 28 Street Edmonton AB

\$(

This 9,360 sqft industrial building sits on 1.7 acres fully fenced and compacted gravel yard, and is located in a prime industrial area, close to the Yellowhead and Anthony Henday. There is 2,160 sqft of office space comprised of 3 private offices, 2 washrooms, kitchen area, boardroom, file storage and bullpen to accommodate up to 6 additional offices. Office finishings are top grade. The shop area consists of double drive thru bays with 16' overhead doors, 50'x100' and wash bay 25'x100' drive thru.