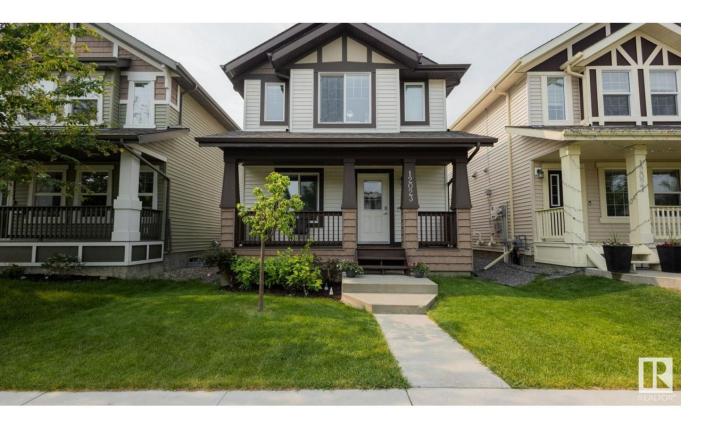

## Edmonton Alberta

\$479,900

STUNNING 2 storey home built by Landmark Legacy homes Inc. This Franklin model, located in Rapperswill, features 1558.63 sq ft of open concept luxury living space. Excellent curb appeal with large front veranda, columns and some vinyl shakes. Main floor boasts inviting foyer, flex room/den with large window, gourmet kitchen with granite counter-tops; huge island; pantry; ample cabinets; good sized dining area; cozy living room with large window and 2 piece bath. Upstairs offers spacious master bedroom with nice windows; 4 piece ensuite and walk-in closet, 2 more bedrooms and a 4 piece main bath. Very nice plan with hardwood throughout main floor. Numerous features including triple pane PVC windows, H/E tankless hot water heater, H/E water saving flowthrough humidifier, heat recovery ventilator, Air Conditioning and a large deck perfect hosting BBQ and seating your guests. Basement is unfinished and ready for your finishing touches. Close to all amenities with easy access onto Henday! A 10!! (id:6769)