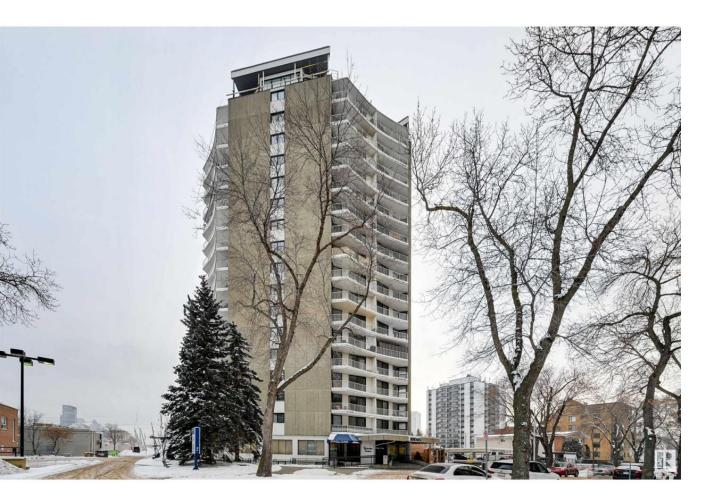

## Edmonton Alberta \$159,800

RIVER VALLEY VIEW from this UPGRADED 1012 sq.ft. 2 bedroom 1.5 bathroom condo in RIVERVIEW TOWERS conveniently located close to transportation, the Promenade, restaurants, coffee shops & quick access to the river valley trails, the Brewery District, the Ice District & the U of A. This unit has white cabinetry with white appliances, laminate flooring throughout except for tile in the kitchen and bathrooms. Sunny south exposure with great views. Included is the fridge, ceramic top stove, dishwasher. TITLED UNDERGROUND PARKING UNIT 227. The building amenities include an indoor pool, sauna, exercise room and social room. Shows well! (id:6769)