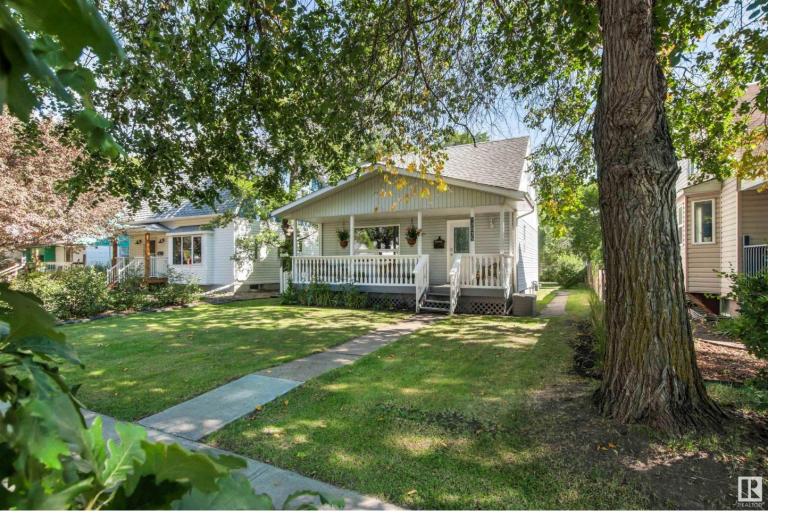

## 12035 126 Street Edmonton AB \$324,900

Situated on a quiet tree lined street in mature neighbourhood of Prince Charles. Lovely 1948 home has great potential to move in and enjoy, rent, renovate, or infill. Park like back yard with plenty of room for future garage, RV parking and a garden. This charming home has 3 bedrooms and 1 full bath. Main level offers a spacious living room with picture window, well designed kitchen with a gas stove, updated 4 piece bathroom and primary bedroom. Two good size bedrooms on the upper level. Air conditioning, vinyl windows, laminate flooring on main and carpet upstairs. Minutes to Downtown, NAIT, Royal Alexandra Hospital, Kingsway Mall, Westmount Mall and vibrant 124th Street shops and restaurants. Quick access to Yellowhead Trail and future Blatchford LRT Station. Walking distance to neighbourhood spray park and playground. Close proximity to schools.