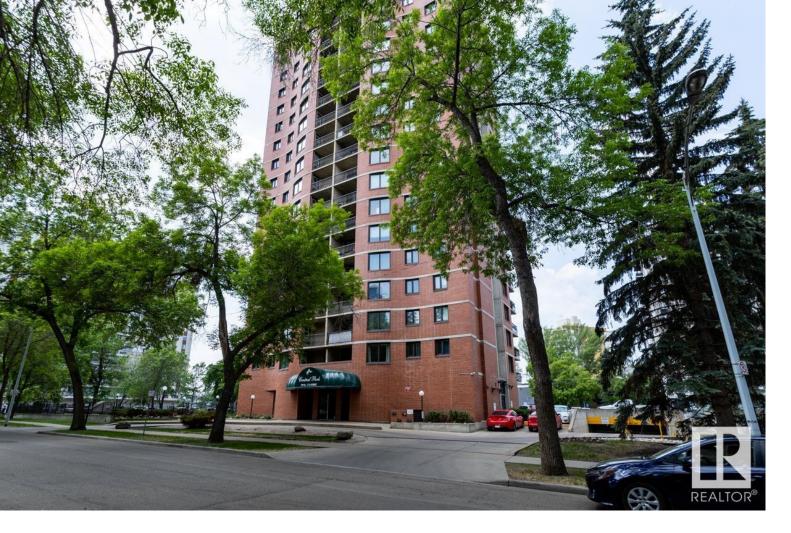

## 9916 113 Street 1204 Edmonton AB \$123,800

LOCATION-LOCATION-LOCATION! On a quiet side street, Central Park is only steps to the River Valley and 3 blocks to the Grandin LRT. The condo provides a functional and open floor plan with a large in-suite storage room. The unit has been recently upgraded with newer laminate flooring, maple cabinets, quartz countertops, newer appliances, ceramic tile flooring, and... is truly "move-in" ready! This condo also includes a desirable south exposure that floods the unit with natural light and a GREAT view onto the attached park. The private/fenced park includes a fountain, green space and picinic tables. ADDED VALUE is building's common areas were recently upgraded and provide an IMPRESSIVE "first impression" when you enter the complex. THIS IS A GREAT OPPORTUNITY FOR FIRST-TIME BUYERS, STUDENTS, INVESTORS, AND ANYONE WANTING TO LIVE IN SOUTH OLIVER!