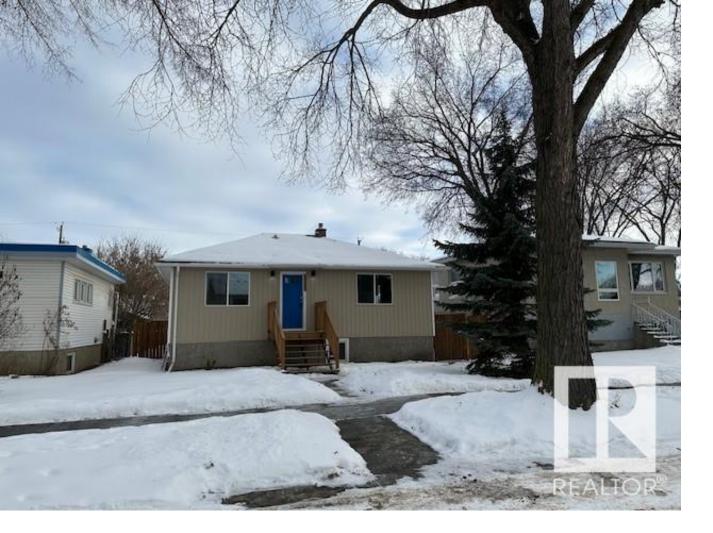

## Edmonton Alberta

\$419,900

TURN KEY! METICULOUSLY COMPLETELY RENOVATED / UPGRADED FROM TOP TO BOTTOM!! THIS CLOSE TO 1000 + SQFT 4 BEDROOM 3 BATHROOM BUNGALOW W/ AN AMAZING SEPARATE NANNY / INLAW SUITE ENTRANCE MUST BE SEEN! FULLY FINISHED BASEMENT. 21 X 21 DOUBLE DETACHED GARAGE, HUGE FENCED YARD. MASTER BEDROOM W/ 4 PCS ENSUITE, PLUS TWO MORE, 2 FULL BATHROOMS. THE MAIN FLOOR BOASTS VINYL PLANK FLOORING THRU OUT. A BRIGHT AND SPACIOUS LIVING ROOM. OPEN KITCHEN OFFERS QUARTZ COUNTERS & BACK SPLASH! NEW APPLIANCES. POT LIGHTS THRU OUT. THE LUXURIOUS 4-PIECE MAIN BATHROOM. 3 SPACIOUS BEDROOMS. MAIN-FLOOR LAUNDRY ADDS EXTRA CONVENIENCE. DOWNSTAIRS, THE FINISHED BASEMENT OFFERS ALL HOOK UPS FOR AN INLAW SUITE! LAMINATE FLOORS, LARGE LIVING ROOM, HUGE BEDROOM, 4-PIECE BATH, AND TON OF STORAGE!! . FULLY LANDSCAPED & BRAND NEW FENCING. CLOSE TO ALL AMENITIES, SCHOOLS, MAJOR BUS ROUTES, GROCERY STORES & RESTAURANTS, MEDICAL SERVICES. EASY ACCESS TO YELLOW HEAD TRAIL & THE ANTHONY HENDAY. BRING OFFERS! (id:6769)