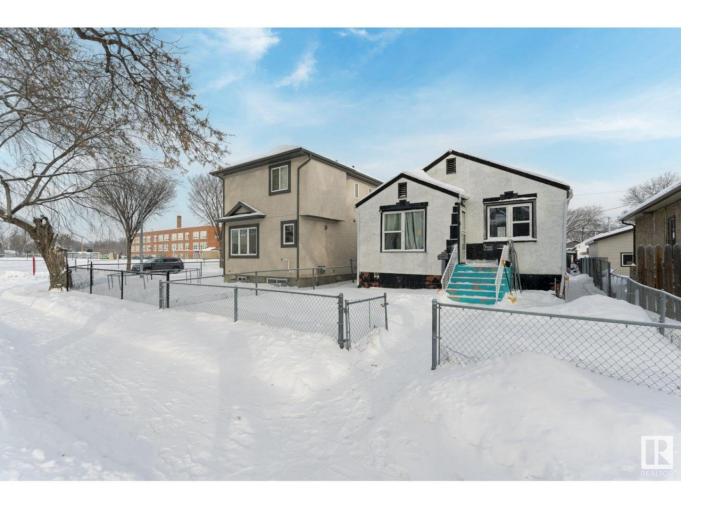

## Edmonton Alberta

\$225.000

INVESTOR ALERT!!! This property is a handy man special or an excellent opportunity for redevelopment in the Alberta Avenue neighborhood. Located directly across from Delton School, the lot benefits from the area's ongoing revitalization, with plenty of infill projects nearby. It's an ideal location for a new build, offering easy access to local amenities and transportation. Don't miss your chance to invest in this up-and-coming area! (id:6769)