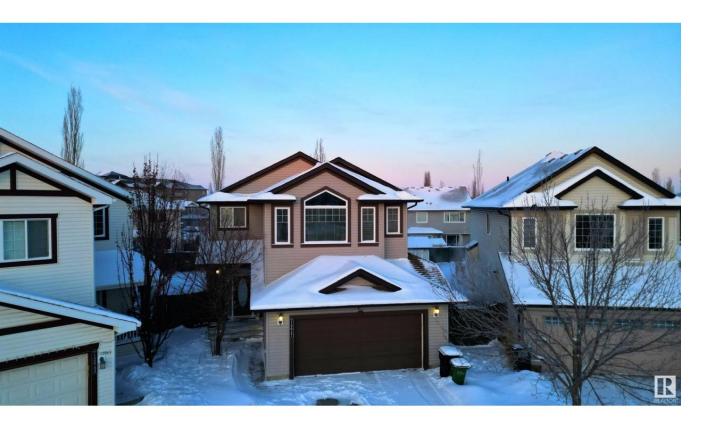

## Edmonton Alberta

\$579,900

Welcome to the family friendly community of Rutherford! This stunning home is packed with upgrades you'll love including; New A/C, Furnace, HWT, Garage Heater, and Leaf filter evertrough. Nestled on an impressive PIE-SHAPED LOT, the beautifully landscaped exterior boasts a newly levelled driveway in the front and a spacious deck in the rear--perfect for summer gatherings. Step inside to an inviting open concept layout filled with natural light and gorgeous hardwood floors throughout the main level. The cozy living room features a stylish slate-tiled gas fireplace, creating a warm atmosphere. The kitchen has been tastefully upgraded with a new refrigerator and chic tile backsplash. Completing the main floor are a convenient 2-piece bath and a laundry area with new washer+dryer. Upstairs, you'll discover a lovely primary suite with walk-in closet and a 4pc ensuite. Two additional bedrooms, a spacious bonus room, and 4pc bathroom finish this floor. The basement features new flooring + large family room & bar! (id:6769)