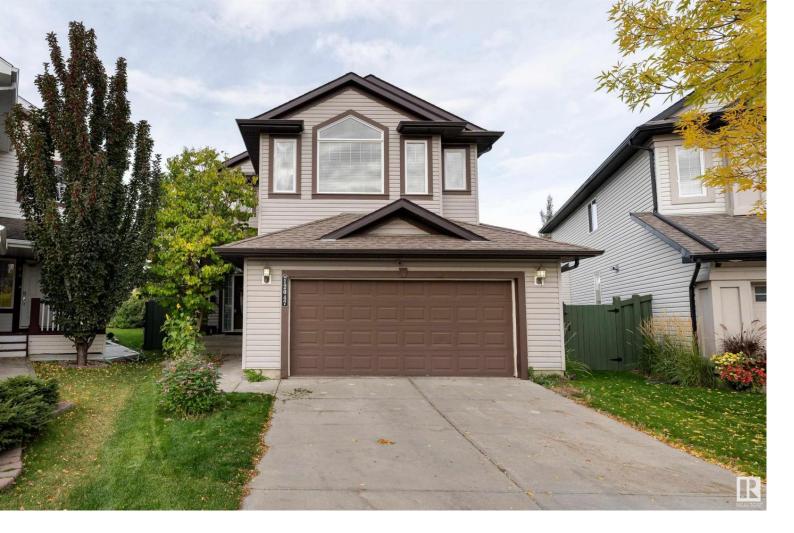

## 12047 20 Avenue Edmonton AB

\$569,900

Welcome to the family friendly community of Rutherford! This stunning home is packed with upgrades you'll love including; New A/C, Furnace, HWT, Garage Heater, and Leaf filter evertrough. Nestled on an impressive PIE-SHAPED LOT, the beautifully landscaped exterior boasts a newly levelled driveway in the front and a spacious deck in the rear--perfect for summer gatherings. Step inside to an inviting open concept layout filled with natural light and gorgeous hardwood floors throughout the main level. The cozy living room features a stylish slate-tiled gas fireplace, creating a warm atmosphere. The kitchen has been tastefully upgraded with a new refrigerator and chic tile backsplash. Completing the main floor are a convenient 2-piece bath and a laundry area with new washer+dryer. Upstairs, you'll discover a lovely primary suite with walk-in closet and a 4pc ensuite. Two additional bedrooms, a spacious bonus room, and 4pc bathroom finish this floor. The basement features new flooring + large family room & bar!