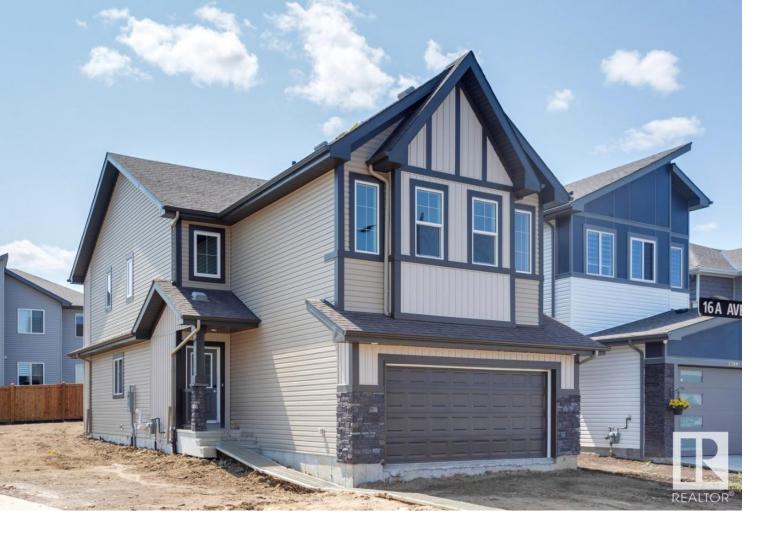

## 1205 16A Avenue Edmonton AB \$679,900

The Assurance is an Evolve plan has everything you want and need in a home. Double attached garage with 2 ft. added to the width & separate side entrance, 9' ceilings on main basement floors & separate side entrance & Luxury Vinyl Plank Flooring throughout the main floor. Inviting foyer that branches off to the convenient full 3 piece bath and the mud room with a large open closet that can also be accessed through the garage. The mud room also connect to the kitchen through a walk-through pantry. There is also a bedroom off the full bath. The Nook, Great Room & Kitchen are open concept. Great room with fire place and kitchen and nook have large windows and sliding glass patio doors that accesses the back yard. The primary bedroom has a 5-piece ensuite with double sinks, large soaker tub and a walk-in shower w/ glass doors and a substantial walk-in closet accessed through the ensuite. A bonus room, laundry room & 3 bedrooms complete the upper floor. Photos may be representative.