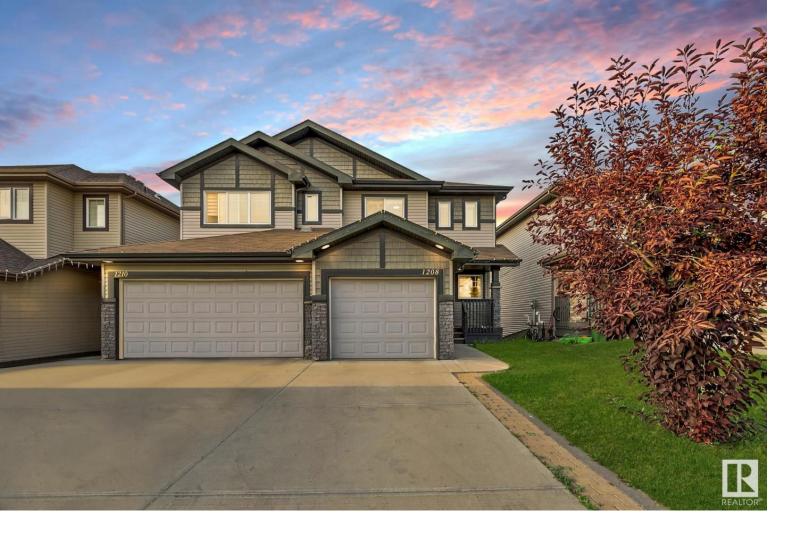

## 1208 30 Avenue Edmonton AB

\$460.000

Welcome to your dream home in the most PERFECT LOCATION! This stunning WALKOUT basement home offers over 2100+ sqft of living space, featuring 3 bedrooms, 2.5 bathrooms, and a prime location backing onto lush GREEN SPACE. The main floor greets you to an open concept living area with a cozy fireplace, a walk-in pantry, and a full deck perfect for relaxing while enjoying the serene views. Upstairs, the spacious master bedroom includes a full 4 piece ensuite, complemented by two additional sizeable bedrooms and a convenient half bath. The expansive, undeveloped basement, with its own SEPARATE entrance and access to the trail is a blank canvas for your custom designs. Nestled in the heart of Southeast Edmonton, this home is walking distance to all amenities such as parks, schools, walking trails, shopping, rec centers, and more. Perfect for first-time homebuyers or investors, this home combines comfort, style, and a fantastic location. Don't miss out on this exceptional opportunity!