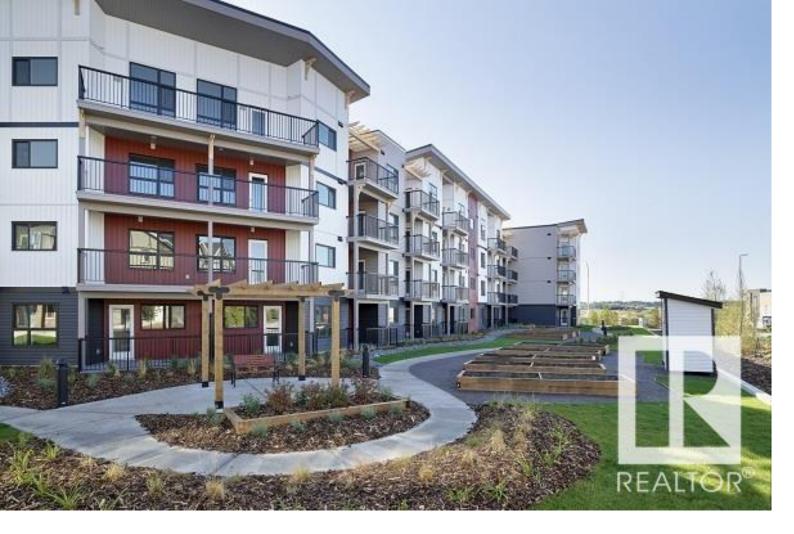

## Edmonton Alberta

\*\*\* Under Construction \*\*\* Perfect opportunity to own this brand new unit. This is where your modern brandnew condo meets convenience. Located in one of South East Edmontons best communities of Tamarack and is located just steps from all the essential amenities. This condo building has a roof top patio that has some of the best views. The Zodiac floor plan is just over 720 sq ft and comes with a total of 2 bedrooms, 1 full bathroom and a huge living room that is open to the dining area perfect for entertaining. Upgrades in this unit includes quartz counter tops, deeper and higher cabinets, tile back splash, led lighting, huge windows, massive walk in closet, front load washer/dryer and one titled underground parking stall. Perfect for down sizing and first time buyers. Aloft is the new place to call home.\*\*\* Photos are from a previously built unit which is the same layout color's and finishings may vary \*\*\*\* Slated to be completed late summer/ fall of 2024. (id:6769)