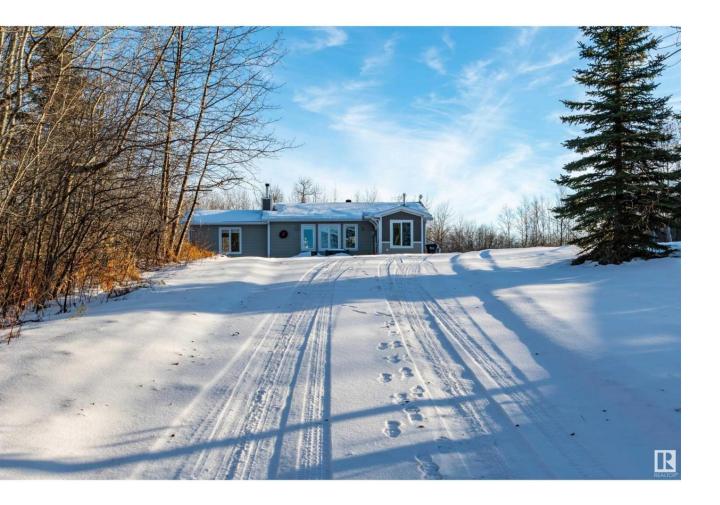

## Rural Strathcona County Alberta

\$389,707

AFFORDABLE ACREAGE LIVING! This gem is situated on 3.01 acres in a beautifully treed setting. Just a short drive down Highway 14. Offering a wonderful open floor plan with 1235 square feet. RENOVATED throughout with a gorgeous kitchen! Granite countertops with river stone backsplash, beautiful cabinetry and stainless-steel appliances including a gas stove. Spacious living room with attractive slate-facing wood-burning fireplace. Large dining area and engineered hardwood flooring. There are 2 bedrooms that have garden doors leading to east-facing decks that overlook the lovely gardens. Beautifully renovated 4 piece bathroom has a large jetted tub and lovely stone and tile work. Laundry and utility room. One outbuilding is a workshop. NEWER SHINGLES, and furnace, HWT and some windows were replaced in 2014. Hardy plank exterior has also been done. An amazing opportunity for anyone looking for affordable acreage living! Only 20 minutes from Sherwood Park! Visit REALTOR website for more information. (id:6769)