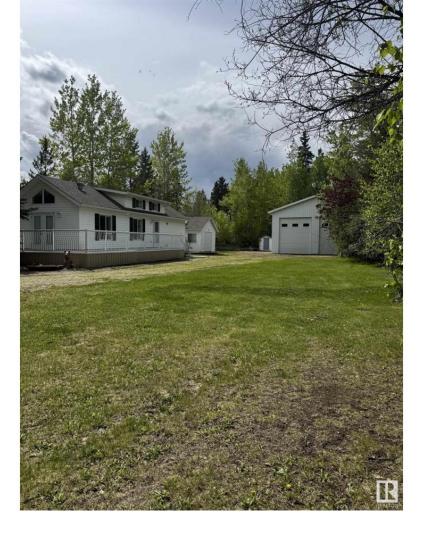

## Rural Lac Ste Anne County Alberta

Nestled in the serene community of Birchwood Estates in Lac Ste. Anne County, this picturesque property offers a peaceful retreat with all the essentials for comfortable rural living. The 46' x 16' mobile home provides a cozy and functional living space, ideal for year-round living or as a weekend getaway. Surrounded by natural beauty and mature trees, the property offers a quiet escape just a short drive from amenities and outdoor recreation, including nearby lakes, golf, and trails. A standout feature is the impressive 60' x 40' shop, perfect for hobbyists, mechanics, or anyone in need of ample storage and workspace. There is also an 18' x 16' heated bunkhouse -- a versatile space that can serve as a guest suite, office, or studio. Whether you're looking to enjoy the peace of country living or need space for your tools, toys, or creative pursuits, this well-equipped property has the flexibility and charm to suit a variety of lifestyles. (id:6769)