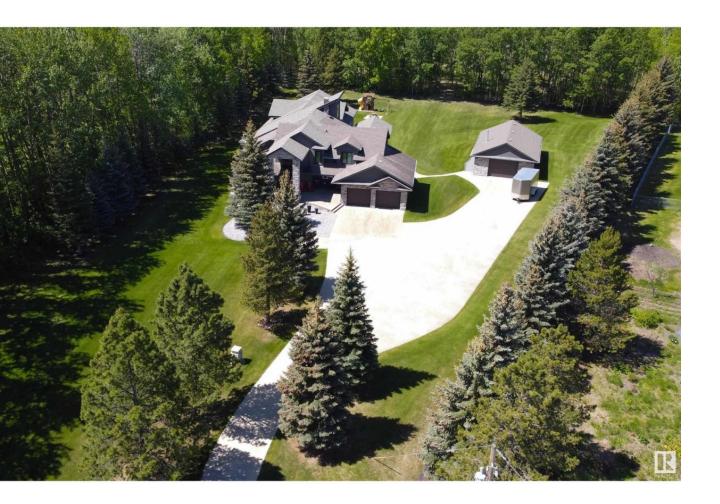

## Rural Strathcona County Alberta

\$1,275,000

INCREDIBLE PROPERTY!!! This one of a kind acreage is located just 10 minutes from Sherwood Park in Colonel Younger Estates. AMAZINGLY REMODELLED! Nestled in a beautifully treed setting on 2.97 acres in a cul-de-sac. Offering over 5000 square feet of total living space! Open design with soaring ceilings, gorgeous curved staircase, main floor living room & massive kitchen plus dining area. Office, mud room and laundry area. Entertain family & friends in your SPECTACULAR IN DOOR POOL!!! Cool wet bar, an abundance of windows, 2 piece bathroom and built-in hot-tub too!! Upstairs are 3 bedrooms & a Jack n' Jill bathroom.

Amazing Primary Bedroom featuring a GORGEOUS 5 piece ensuite, vanity area, double-sided fireplace, huge walk-in closet with laundry area plus a balcony to enjoy those beautiful sunsets!! FULLY FINISHED BASEMENT with family room, 4th bedroom, and 3 piece bathroom. DOUBLE GARAGE PLUS 24 x 40 SHOP!! Concrete driveway with aggregate & so much more!!! Visit REALTOR website for more information. (id:6769)