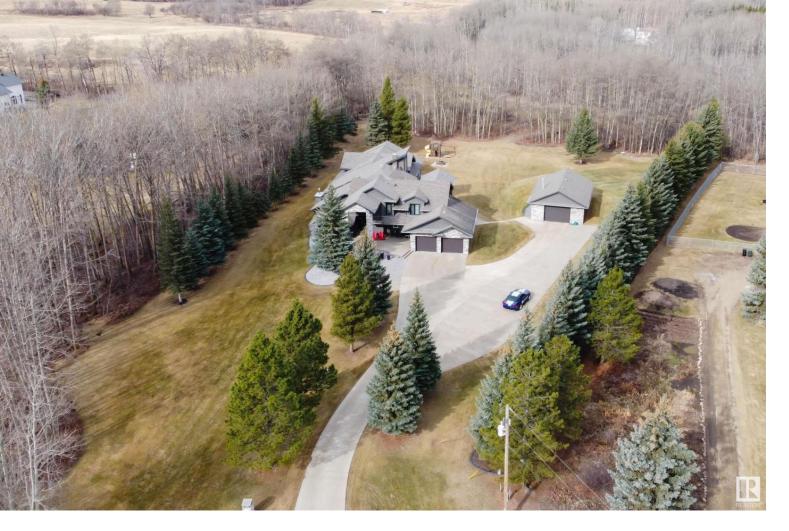

## 52514 RGE RD 223 121 Rural Strathcona County AB

\$1,425,707

INCREDIBLE PROPERTY!!! This one of a kind acreage is located just 10 minutes from Sherwood Park in Colonel Younger Estates. AMAZINGLY REMODELLED! Nestled in a beautifully treed setting on 2.97 acres in a cul-de-sac. Offering over 5000 square feet of total living space! Open design with soaring ceilings, gorgeous curved staircase, main floor living room & massive kitchen plus dining area. Office, mud room and laundry area. Entertain family & friends in your SPECTACULAR IN DOOR POOL!!! Cool wet bar, an abundance of windows, 2 piece bathroom and built-in hot-tub too!! Upstairs are 3 bedrooms & a Jack n' Jill bathroom. Amazing Primary Bedroom featuring a GORGEOUS 5 piece ensuite, vanity area, double-sided fireplace, huge walk-in closet with laundry area plus a balcony to enjoy those beautiful sunsets!! FULLY FINISHED BASEMENT with family room, 4th bedroom, and 3 piece bathroom. DOUBLE GARAGE PLUS 24 x 40 SHOP!! Concrete driveway with aggregate & so much more!!! Visit REALTOR(R) website for more information. Listing Presented By: