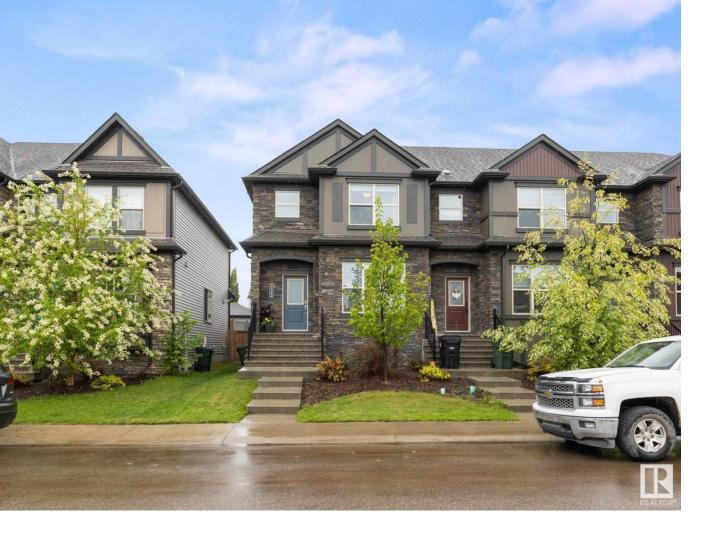

## Spruce Grove Alberta

\$399.900

STUNNER! Prepare to be impressed with this gorgeous 3 bed 2.5 bath home in ultra convenient Greenbury. This property has incredible features including quartz counters, S/S appliances, quality laminate flooring, and a large dining area. Upstairs you'll find 3 beautiful bedrooms (primary with 4 pce ensuite and WIC) and another full 4 pce bath. Outside the yard is huge and absolutely stunning! Extensive landscaping, stone path, perennials and the all too important gas bbq line are only some of the highlights. This perfect family home is blocks away from Jubilee Park and the spray park. Get into the market today in this flawless home! (id:6769)