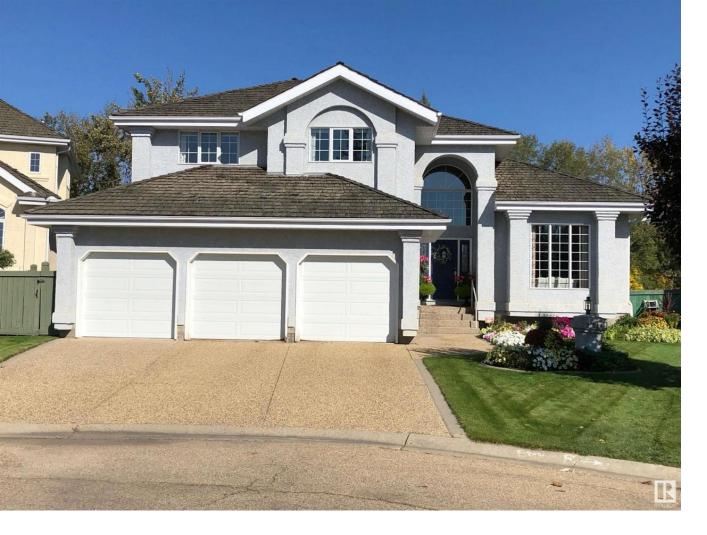

## Edmonton Alberta

\$899,900

Backing onto popular Wedgewood Ravine! Private location with a huge pie lot located on quiet cul-de-sac. Yard has been meticulously maintained with Apple and plum trees, low maintenance private deck is ideal for summer BBQ. Original owners have lovingly maintained this home. Formal living/Dining room with vaulted ceilings. Kitchen features large island, double oven, lots of cupboard space and a breakfast nook that can comfortably accommodate the whole family. Family room is open to kitchen area and has F/P. 4 bedrooms upstairs that includes a huge master with a walk in closet and 5pce ensuite. Basement is full and open for your personal touches. Triple attached garage. Location. Location (id:6769)