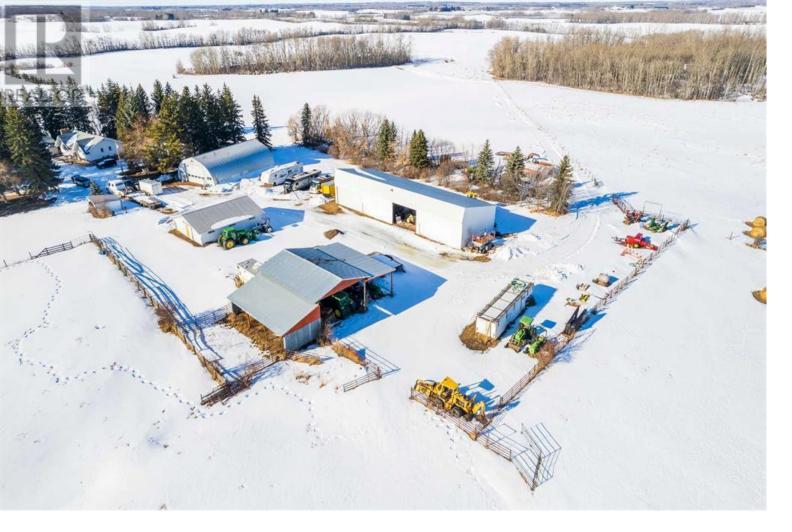

## 1210 Township 522 Road Rural Parkland County Alberta

Prime 109-Acre Farmstead - Stunning Views & Endless Potential!Just minutes from Stony Plain, Alberta, this 109.71-acre farm offers the perfect blend of privacy, convenience, and versatility. Whether you're looking for a working farm, an equestrian farm, or a countryside retreat, this property has it all! The Home Originally built in the late 1970s, this 1,295 sq. ft. home has been extensively updated, with more renovations underway to provide a brand-new kitchen featuring hickory cabinets, new appliances, fresh flooring, and new carpeting where needed. The fully renovated basement offers incredible views of your private area, making it a perfect space for additional living or entertaining. The LandSpanning over 109 acres, this property offers stunning natural beauty with a mix of open fields, mature trees, and private trails ideal for horseback riding, hiking, or simply enjoying the peace and quiet of rural living. Currently, 60 acres are organically farmed with alfalfa (verbal agreement in place), but the land offers endless possibilities for agricultural use or redevelopment to suit your vision.OutbuildingsOversized Heated Garage (29 ft x 24 ft) - Concrete floor, fully insulated, powered, and heated for year-round use. Horse Barn (36 ft x 30 ft) - Equipped with five spacious stalls, making it a fantastic setup for equestrian enthusiasts.Insulated Heated Quonset (62 ft x 37 ft) - Features 220V power, a mezzanine for storage, and space for welding or heavy equipment. Hay Shed - Ideal for storing hay, straw, or farm equipment.Large Shop/Storage Building (96 ft x 30 ft) - Recently renovated and fully enclosed with a new roll-up door for easy access, offering ample storage and workspace.Unbeatable LocationPaved road access--While you're nestled in complete privacy, you're still less than 10 minutes from Stony Plain, providing the perfect balance between rural tranquility ...