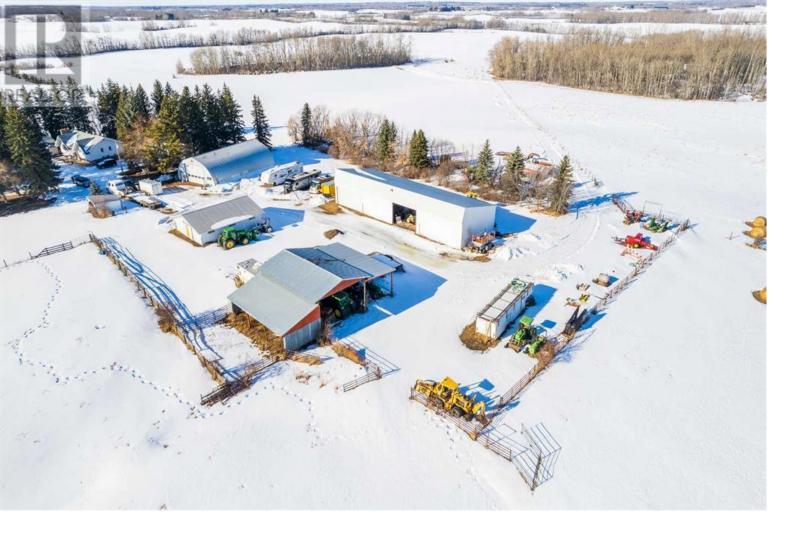

## 1210 Township Road 522 Stony Plain Alberta

\$2,275,000

Prime 109-Acre Farmstead - Stunning Views & Endless Potential! Just minutes from Stony Plain, Alberta, this 109.71-acre farm offers the perfect blend of privacy, convenience, and versatility. Whether you're looking for a working farm, an equestrian farm, or a countryside retreat, this property has it all! The Home Originally built in the late 1970s, this 1,295 sq. ft. home has been extensively updated, with more renovations underway to provide a brand-new kitchen featuring hickory cabinets, new appliances, fresh flooring, and new carpeting where needed. The fully renovated basement offers incredible views of your private area, making it a perfect space for additional living or entertaining. The LandSpanning over 109 acres, this property offers stunning natural beauty with a mix of open fields, mature trees, and private trails ideal for horseback riding, hiking, or simply enjoying the peace and quiet of rural living. Currently, 60 acres are organically farmed with alfalfa (verbal agreement in place), but the land offers endless possibilities for agricultural use or redevelopment to suit your vision.OutbuildingsOversized Heated Garage (29 ft x 24 ft) - Concrete floor, fully insulated, powered, and heated for year-round use. Horse Barn (36 ft x 30 ft) - Equipped with five spacious stalls, making it a fantastic setup for equestrian enthusiasts. Insulated Heated Quonset (62 ft x 37 ft) - Features 220V power, a mezzanine for storage, and space for welding or heavy equipment. Hay Shed - Ideal for storing hay, straw, or farm equipment.Large Shop/Storage Building (96 ft x 30 ft) - Recently renovated and fully enclosed with a new roll-up door for easy access, offering ample storage and workspace. Unbeatable Location Paved road access--While you're nestled in complete privacy, you're still less than 10 minutes from Stony Plain, providing the perfect balance between rural tranquility ...