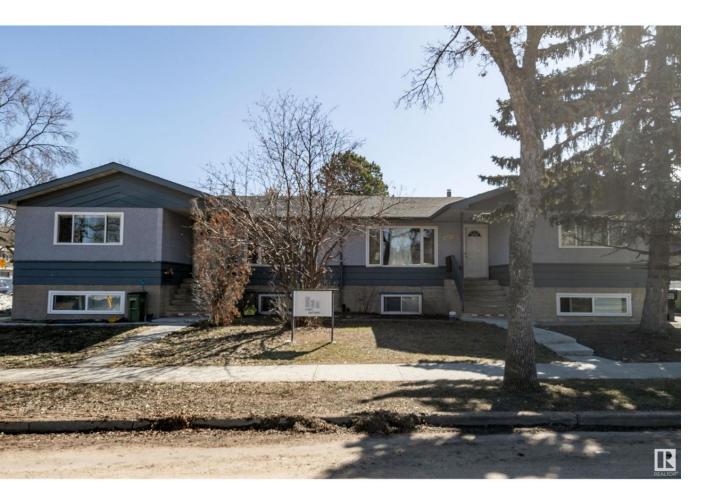

## Edmonton Alberta

Investors Dream in Dovercourt! Both sides of a duplex on one title on a 944 SQM Corner Lot across from Dovercourt School! Buy and Hold. Live on one half and have your tenants pay the mortgage. 6 Units in total 2x3 bed upper units, 2x 1 bed basement suite, 2x bachelor basement suites. SIX FURNACES! The options are endless. A well Maintained Turn-Key Property, Roof 2022, Windows 2016, Furnaces 2016, Freshly Painted units, Updated Laminate and Tile Flooring. All 6 units rented for \$6,950 monthly including utilities. The time to start Cash Flowing is NOW! (id:6769)